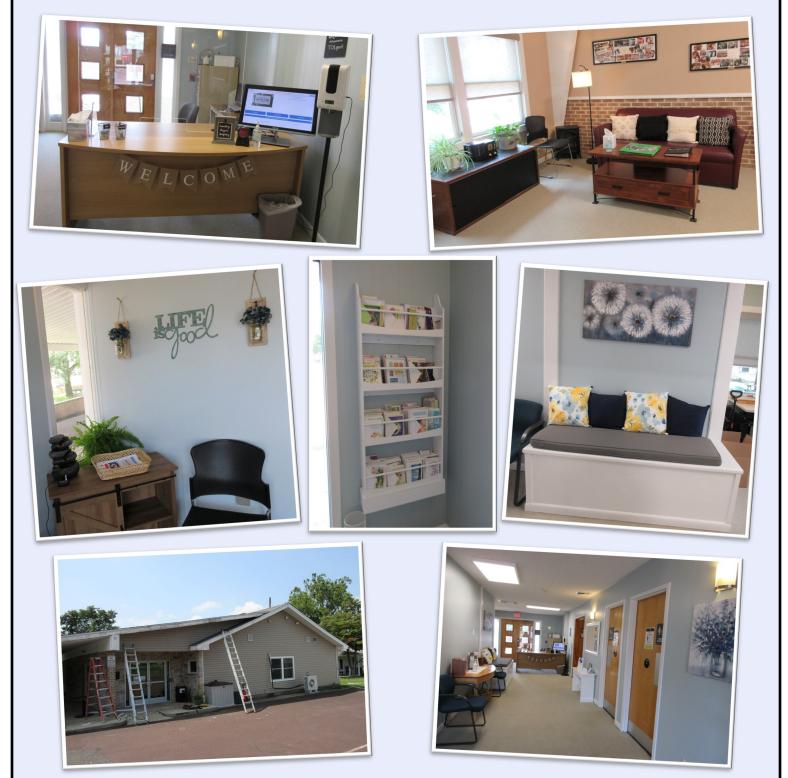

517 Jefferson Street East Greenville, PA 18041 The Center: 215.679.6550 Main Office: 215.679.4112

While we were closed, we were busy renovating, reorganizing and redecorating.Thanks to a state energy grant, the building has an all new HVAC system to keep it cool in the summer along with new windows. We also have a new roof, siding, lighting, furnishings and more. We are thankful to have had many helping hands in the process, who have helped make it all possible with over 100 hours of work.Thank you, volunteers, we could not have done it without you! We urge all our participants, volunteers, and supporters to come see it for themselves!